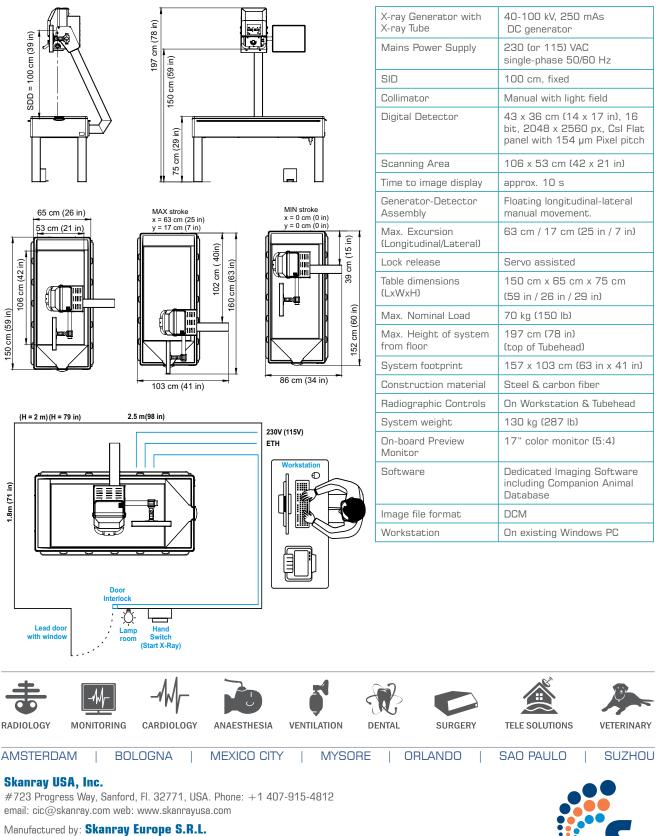

## Salient Features

- All-in-One space saving, innovative design with compact footprint
- Works from standard domestic power supply

SKANVETDR

- Immediate Image Preview on integrated Monitor
- Csl based flat panel digital detector for high resolution imaging
- Fixed SID for simplified operation (100 cm)
- Floating, lightweight Generator-Detector gantry
- Easy to clean, infiltration proof single slab carbon-fiber table top
- Table supports animals upto 70 kg
- Single-action foot-switch
- User friendly Veterinary Imaging Software
- Animal-Patient database, over 450 breeds for cats & dogs
- Low noise for animal comfort

## Technical Data

Via Cicogna 36, 40068 San Lazzaro di Savena, Bologna, ITALY. Phone: +39 051 6255019

Skanray continuously upgrades its technology, performance and safety features. Pictures and specifications featured in this catalogue are only indicative. Please refer to the commercial offer document for exact specifications and performance. www.skanray.com 515-003972-0 Rev 1